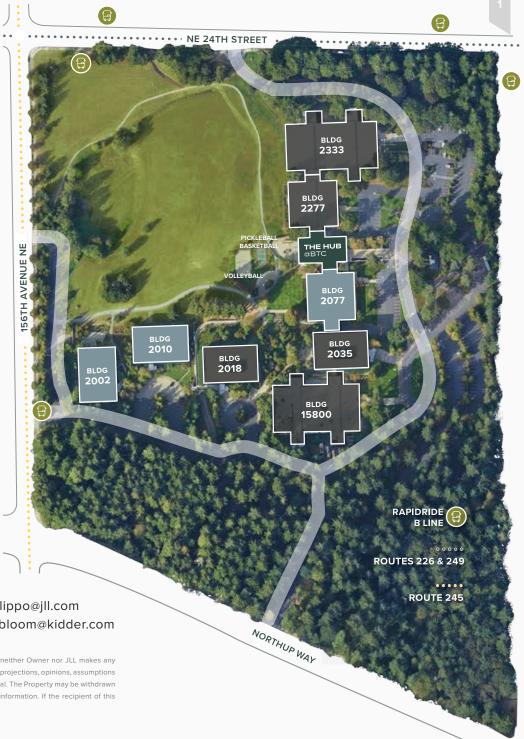

## **ACTIVE AVAILABILITIES**

| BUILDING | SUITE(S)  | RSF        | ADDRESS           |
|----------|-----------|------------|-------------------|
| 2002     | 150       | 4,634 RSF  | 2002 158th Ct NE  |
| 2010     | 110       | 2,031 RSF  | 2010 156th Ave NE |
| 2010     | 220       | 1,668 RSF  | 2010 156th Ave NE |
| 2010     | 300       | 10,475 RSF | 2010 156th Ave NE |
| 2010     | 301       | 5,811 RSF  | 2010 156th Ave NE |
| 2010     | 300+301   | 16,286 RSF | 2010 156th Ave NE |
| 2077     | FULL BLDG | 17,660 RSF | 2077 158th Ct NE  |

For leasing information:

MARK FLIPPO | 425.974.4007 | mark.flippo@jll.com JASON BLOOM | 425.450.1102 | jason.bloom@kidder.com

4,634 RSF

BLDG 2002

2002 158TH CT NE **BELLEVUE, WA 98008** 

DRAWING NOT TO SCALE