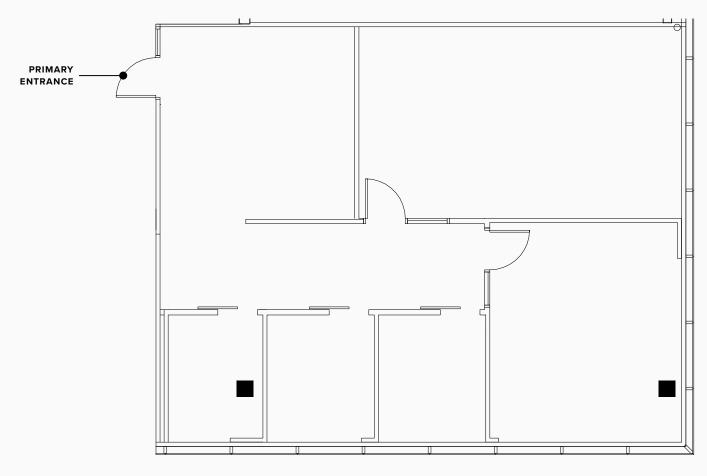

## **FINISH OVERVIEW**

PRIMARY PAINT

FURNITURE SHOWN IS REPRESENTATIONAL ONLY

SUITE 220

1,668 RSF

BLDG 2010

**2010 156TH AVE NE BELLEVUE, WA 98008** 

DRAWING NOT TO SCALE