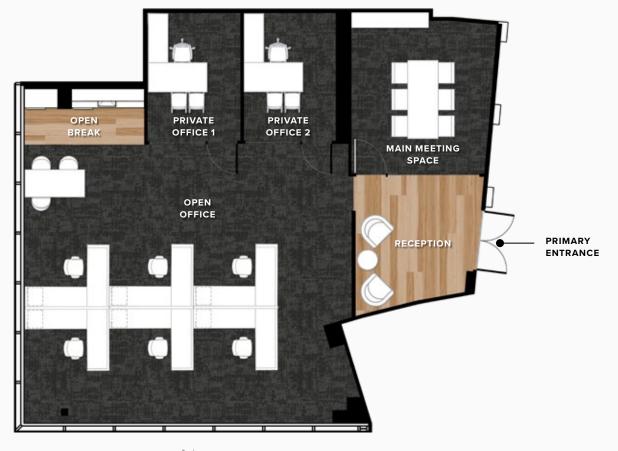

For leasing information:

MARK FLIPPO | 425.974.4007 | mark.flippo@jll.com

JASON BLOOM | 425.450.1102 | jason.bloom@kidder.com

SUITE 110 2,031 RSF

BLDG 2010

**Dedicated Reception** 2 Private Offices

**Flexible Open Office** 

6-Person **Meeting Space** 

Open Break on **Window Line** 

**2010 156TH AVE NE BELLEVUE, WA 98008** 

DRAWING NOT TO SCALE

For leasing information:

MARK FLIPPO | 425.974.4007 | mark.flippo@jll.com JASON BLOOM | 425.450.1102 | jason.bloom@kidder.com