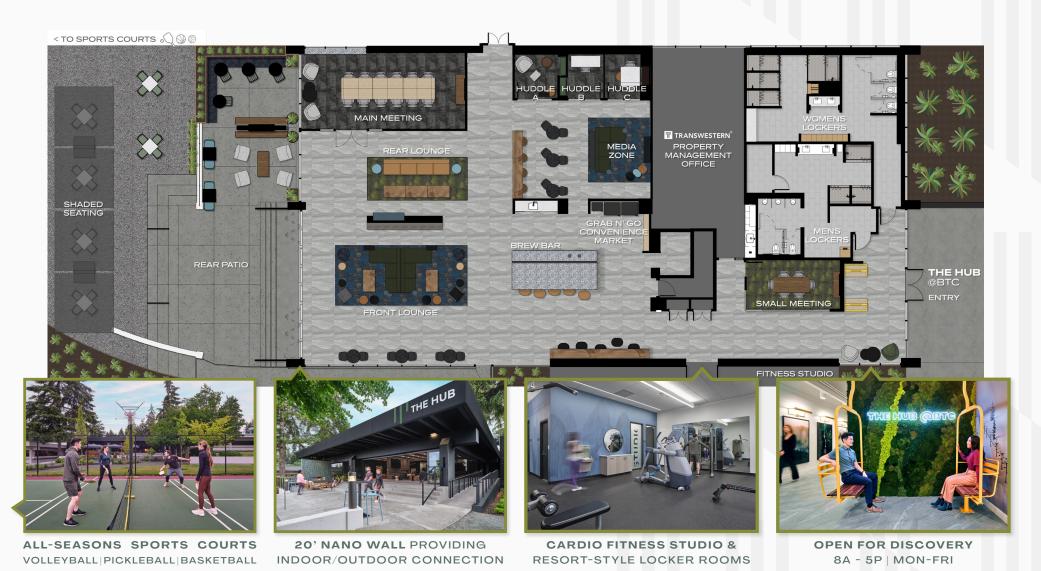

# THE HUB @BTC

Inspired by the interplay of nature and technology, our full amenity building offers MORE TO EXPLORE, NEXT DOOR.

THERE'S MORE TO EXPLORE

## 5 PRIVATE MEETING SPACES FOR SOLO AND TEAM USE

THE HUB @BTC

## 15'L HOST BAR WITH ROTATING COLD BREW AND KOMBUCHA ON TAP

THE HUB @BTC

THERE'S MORE TO EXPLORE

## WELLNESS, DONE NATURALLY.

THE HUB @BTC