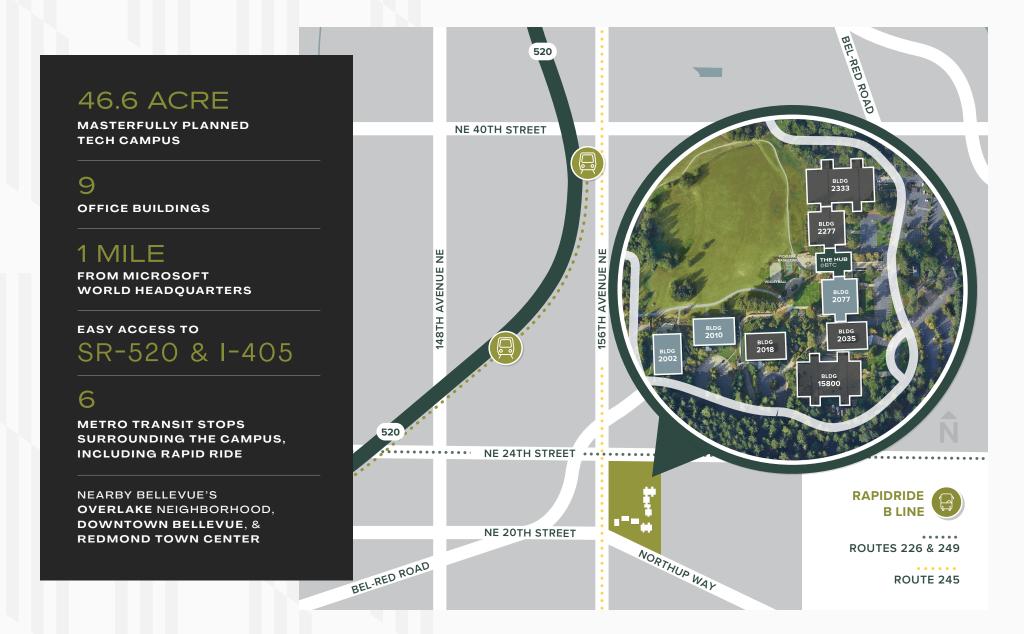

### WHERE WORKPLACE INNOVATION MEETS THE GREAT OUTDOORS

46.6 **ACRES** 

**BLDGS** 

## WHERE **FLEXIBILITY** TAKES ROOT

RAPIDRIDE B LINE

**ROUTES 226 & 249** 

**ROUTE 245** 

### **ACTIVE AVAILABILITIES**

| BUILDING | SUITE(S) | RSF        | ADDRESS           |
|----------|----------|------------|-------------------|
| 2002     | 100      | 10,057 RSF | 2002 158th Ct NE  |
| 2010     | 220      | 1,680 RSF  | 2010 156th Ave NE |
| 2010     | 301      | 8,865 RSF  | 2010 156th Ave NE |
| 2035     | 200      | 16,502 RSF | 2305 158th Ct NE  |