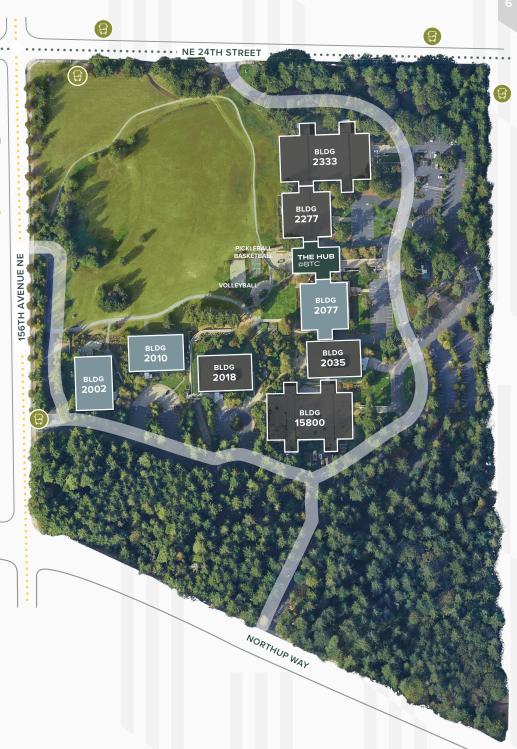

### WHERE WORKPLACE INNOVATION MEETS THE GREAT OUTDOORS

46.6 **ACRES** 

**BLDGS** 

### **ACTIVE AVAILABILITIES**

| BUILDING | SUITE(S) | RSF        | ADDRESS           |
|----------|----------|------------|-------------------|
| 2002     | 100      | 10,057 RSF | 2002 158th Ct NE  |
| 2010     | 220      | 1,680 RSF  | 2010 156th Ave NE |
| 2010     | 301      | 8,865 RSF  | 2010 156th Ave NE |
| 2035     | 200      | 16,502 RSF | 2305 158th Ct NE  |