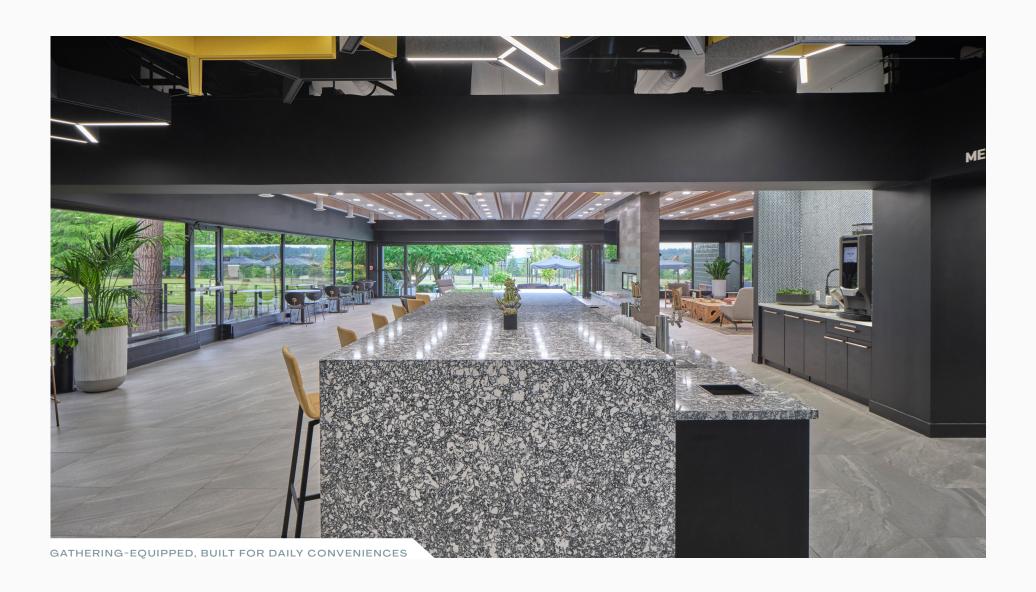

## 15'L HOST BAR WITH ROTATING COLD BREW AND KOMBUCHA ON TAP

THE HUB @BTC

THERE'S MORE TO EXPLORE